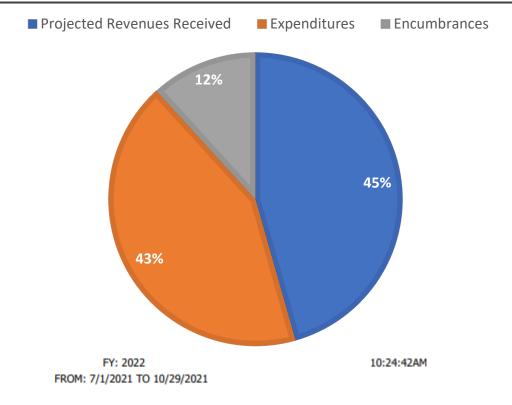

### 7. CONSENT ACTION ITEMS

- 7.1 Budget Report District
- 7.2 Budget Report Charter
- 7.3 Cafeteria Report
- 7.4 Enrollment Report Charter
- 7.5 Enrollment Report District
- 7.6 Payroll Report
- 7.7 Vendor Payment Report