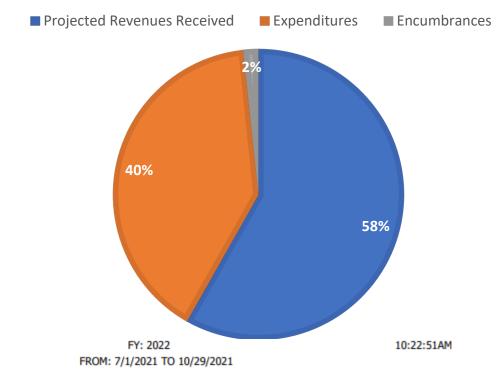

### 7. CONSENT ACTION ITEMS

- 7.1 Budget Report District
- 7.2 Budget Report Charter
- 7.3 Cafeteria Report
- 7.4 Enrollment Report Charter
- 7.5 Enrollment Report District
- 7.6 Payroll Report
- 7.7 Vendor Payment Report