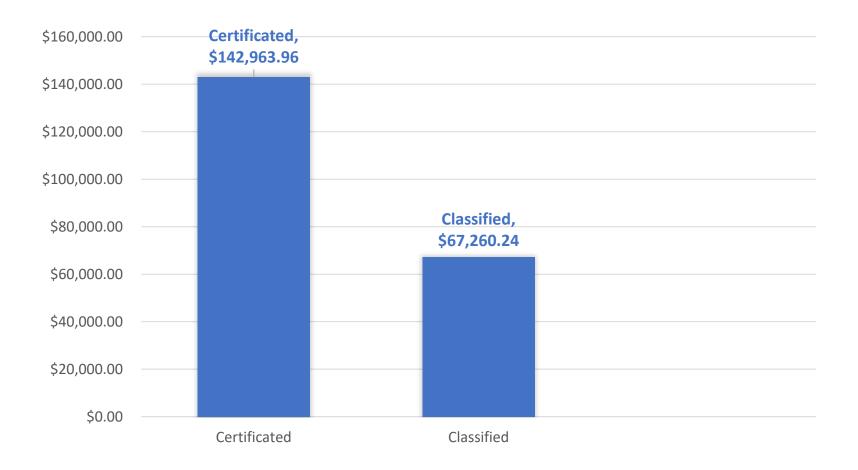

As a condition of receiving funds for educator effectiveness, LEAs shall develop and adopt a plan for expenditure of funds, which requires the plan to be explained in a public meeting of the governing board of the school district, county board of education, or governing body of the charter school before its adoption in a subsequent meeting. Funds may be expended for the purposes identified in <u>Assembly Bill 130</u>, <u>Chapter 44</u>, <u>Section 22</u> and <u>Assembly Bill 167</u>, <u>Chapter 252</u>, <u>Section 9</u> and mentioned below in the "Planned Use of Funds" section. These expenditures may take place over fiscal years 2021–22, 2022–23, 2023–24, 2024–25, and 2025–26. LEAs may use these allocated funds to provide professional learning for teachers, administrators, paraprofessionals who work with students, and classified staff that interact with students in order to promote educator equity, quality, and effectiveness. The funding is distributed in an equal amount per unit of full-time equivalent certificated and classified staff as reported in California Longitudinal Pupil Achievement Data and California Basic Educational Data System for the 2020–21 fiscal year. This funding for certificated and classified staff shall not exceed the total certificated staff and classified staff count.