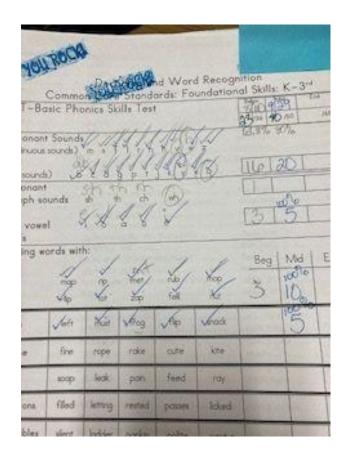

We use student data to determine our instructional focus. (IReady, COG Assessment, Basic Phonics Skills Test, Student work, Anecdotal notes, Teacher referrals)

We support all grade levels with Independent Study by monitoring students in Edgenuity and by meeting with them daily on Zoom.